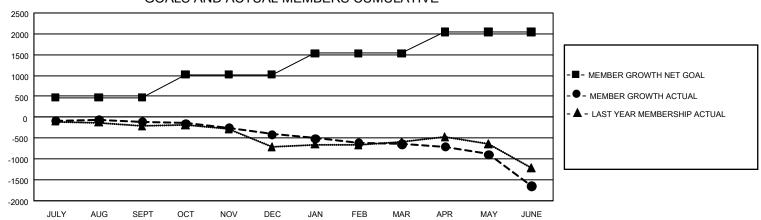

## GMT Constitutional Area 1, Group E

**GMT**: OPEN

REPORT DOES NOT INCLUDE CLUBS IN UNDISTRICTED AREAS.

| Clubs         |               |             |               | Members               |                        |                         |                                                    |  |
|---------------|---------------|-------------|---------------|-----------------------|------------------------|-------------------------|----------------------------------------------------|--|
|               | RESULTS FOR   | R 2019-2020 |               | RESULTS FOR 2019-2020 |                        |                         |                                                    |  |
| QUARTER       | NEW CLUB GOAL | NEW CLUBS   | DROPPED CLUBS | QUARTER MEMI          | BER GROWTH NET<br>GOAL | MEMBER GROWTH<br>ACTUAL | DROPPED<br>MEMBERS ACTUAL<br>(including transfers) |  |
| JULY/AUG/SEPT | 15            | 0           | 3             | JULY/AUG/SEPT         | 1,407                  | 795                     | 821                                                |  |
| OCT/NOV/DEC   | 27            | 1           | 8             | OCT/NOV/DEC           | 1,656                  | 725                     | 972                                                |  |
| JAN/FEB/MAR   | 21            | 0           | 7             | JAN/FEB/MAR           | 1,527                  | 764                     | 902                                                |  |
| APR/MAY/JUNE  | 24            | 4           | 7             | APR/MAY/JUNE          | 1,557                  | 350                     | 1,307                                              |  |

## GOALS AND ACTUAL MEMBERS CUMULATIVE

| DROPPED CLUBS: 25                 |       | 711 CLUBS OF 1,223 ADDED 1 OR<br>MORE NEW MEMBERS | GENDER DISTRIBUTION  MALE 26,492 (74.76%) |                |       |
|-----------------------------------|-------|---------------------------------------------------|-------------------------------------------|----------------|-------|
| DROPPED MEMBERS                   |       |                                                   | FEMALE                                    | 8,945 (25.24%) |       |
| DECEASED                          | 553   | CLICK HERE FOR CUMULATIVE                         | TOTAL FAMILY UNIT MEMBERS                 |                | 6,190 |
| CLUB CANCELLED 106<br>OTHER 3,342 |       | MEMBERSHIP DATA                                   | FAMILY MEMBERS PAYING HALF DUES           |                | 0.404 |
|                                   |       |                                                   |                                           |                | 3,161 |
| TOTAL                             | 4,001 |                                                   |                                           |                |       |