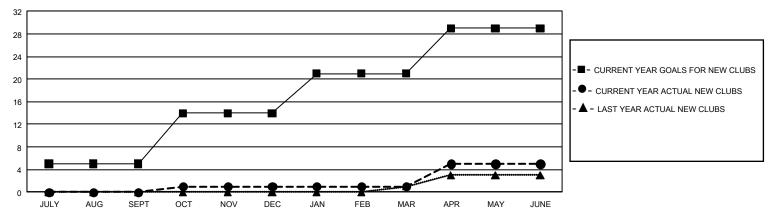

## GMT Constitutional Area 1, Group E

**GMT**: OPEN

REPORT DOES NOT INCLUDE CLUBS IN UNDISTRICTED AREAS.

| Clubs         |               |             |               | Members               |                        |                         |                                                    |  |
|---------------|---------------|-------------|---------------|-----------------------|------------------------|-------------------------|----------------------------------------------------|--|
|               | RESULTS FOR   | R 2019-2020 |               | RESULTS FOR 2019-2020 |                        |                         |                                                    |  |
| QUARTER       | NEW CLUB GOAL | NEW CLUBS   | DROPPED CLUBS | QUARTER MEMI          | BER GROWTH NET<br>GOAL | MEMBER GROWTH<br>ACTUAL | DROPPED<br>MEMBERS ACTUAL<br>(including transfers) |  |
| JULY/AUG/SEPT | 15            | 0           | 3             | JULY/AUG/SEPT         | 1,407                  | 795                     | 821                                                |  |
| OCT/NOV/DEC   | 27            | 1           | 8             | OCT/NOV/DEC           | 1,656                  | 725                     | 972                                                |  |
| JAN/FEB/MAR   | 21            | 0           | 7             | JAN/FEB/MAR           | 1,527                  | 764                     | 902                                                |  |
| APR/MAY/JUNE  | 24            | 4           | 7             | APR/MAY/JUNE          | 1,557                  | 350                     | 1,307                                              |  |

## GOALS AND ACTUAL NEW CLUBS CUMULATIVE